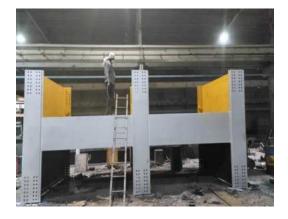

# **BOX COLUMNS**

Different types of box beams, and shear core walls are fabricated with steel plates for composite structures.