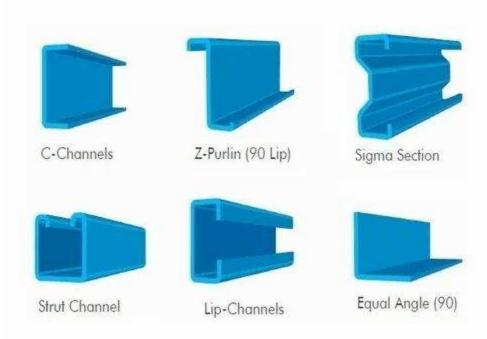

# 'Z'AND'C'-COLD FORMED SECTIONS

Purlin, Girt and Eave struts shall be cold formed from steel which has minimum yields strength of 345 MPa (50,000 psi) and will confirm to the physical specifications of ASTM A-570 (Grade 50) or equivalent.