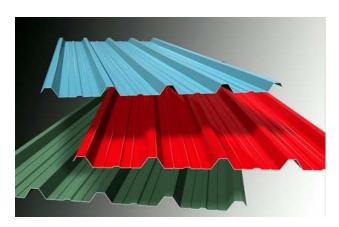

## **ROOF AND WALL PANELS**

Roof /Wall panels are manufactured out of high strength steel grade with minimum tensile strength of 550 MPa The steel base is coated with Zinc-aluminum alloy with minimum 2 Az150 (150 g/m coating mass) as per ASTM A792.