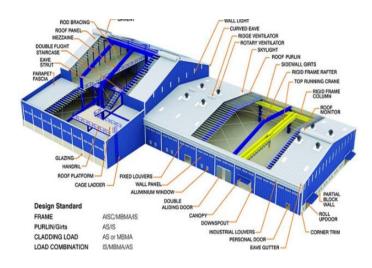

#### **PRIMARY MEMBERS**

Moment resisting frames provides lateral stability and transfers the roof and wall loads to the foundations through anchor bolts. All Built-up Numbers Conforming to A570/572 of Grade z. Different types of frames that kigofabz provides are given below

## **ROOF AND WALL PANELS**

Roof /Wall panels are manufactured out of high strength steel grade with minimum tensile strength of 550 MPa The steel base is coated with Zinc-aluminum alloy with minimum 2 Az150 (150 g/m coating mass) as per ASTM A792.

# 'Z'AND'C'-COLD FORMED SECTIONS

Purlin, Girt and Eave struts shall be cold formed from steel which has minimum yields strength of 345 MPa (50,000 psi) and will confirm to the physical specifications of ASTM A-570 (Grade 50) or equivalent.