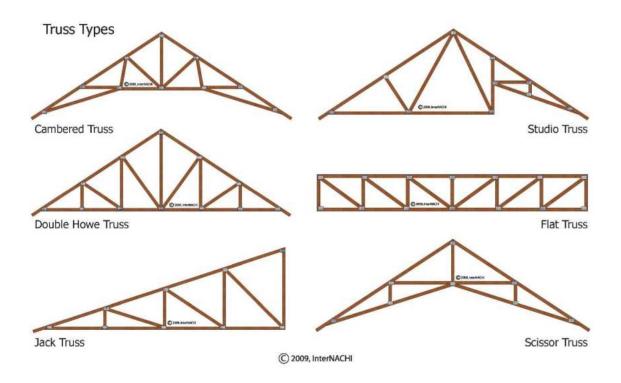

# **TRAUSSES**

Different types of trusses with circular tubes and square tubes are fabricated for lightweight structures, car sheds, poultry farms etc.