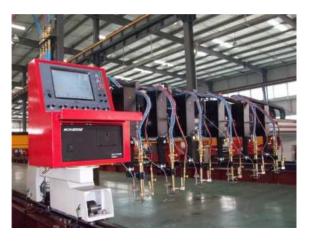

## **MANUFACTURING ABILITY**

KIGOFABZ PLANT IS EQUIPED WITH ALL LATEST TECHNOLOGIES AND SOPHISICATED MACHINES AND EQUIPMENT. FEW OF THEM ARE

H BEAM WELDING MACHINE

**CNC PLASMA CUTTING MACHINE** 

**16MM SHEARING MACHINE** 

**CNC PUNCHING MACHINE** 

SHEETFORMING MACHINE

ARC WELDING MACHINES

MIG WELDING MACHINES

**SAW WELDING MACHINE** 

H- BEAM WELDING MACHINE

CNC PLASMA CUTTING MACHINE

**16MM SHEARING MACHINE** 