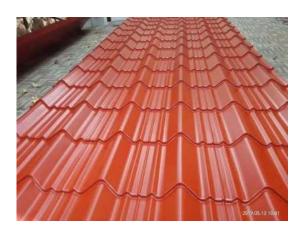

## **ROOF AND WALL PANELS**

Roof /Wall panels are manufactured out of high strength steel grade with minimum tensile strength of 550 MPa The steel base is coated with Zinc-aluminum alloy with minimum 2 Az150 (150 g/m coating mass) as per ASTM A792.