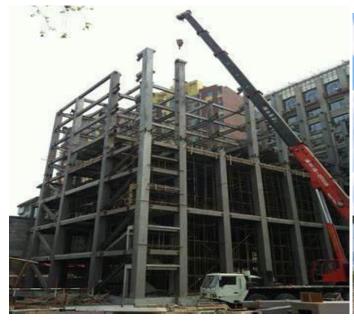

# **BOX COLUMNS**

Different types of box beams, and shear core walls are fabricated with steel plates for composite structures.