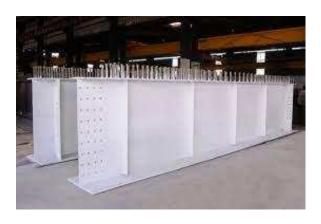

# **BOX COLUMNS**

Different types of box beams, and shear core walls are fabricated with steel plates for composite structures.