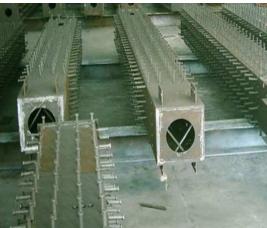

# **BOX COLUMNS**

Different types of box beams, and shear core walls are fabricated with steel plates for composite structures.