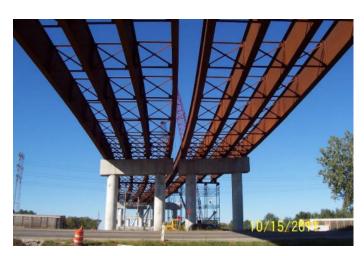

#### **BRIDGE GRIDERS**

Girders, Diaphragm, curved girders, Pier, pier cap are fabricated for Bridges