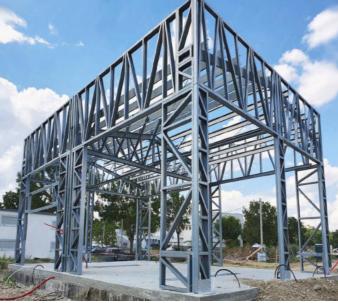

# **TRAUSSES**

Different types of trusses with circular tubes and square tubes are fabricated for lightweight structures, car sheds, poultry farms etc.