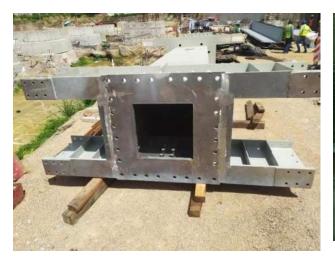

#### **BRIDGE GRIDERS**

Girders, Diaphragm, curved girders, Pier, pier cap are fabricated for Bridges

# **BOX COLUMNS**

Different types of box beams, and shear core walls are fabricated with steel plates for composite structures.