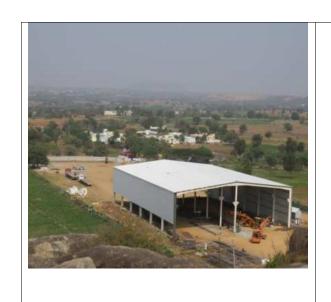

MANUFACTURING FACILITY

2000SQM

MANUFACTURING CAPACITY

10000MT/ANNUM

**CERTIFICATION** 

ISO 9001:2008

100+

**MANPOWER** 

# **KIGOFABZ INFRASTRUCTURE**

ALL MANUFACTURING ACTIVITIES ARE

CARRIED UNDER ONE ROOF, RIGHT FROM

CUTTING, SHEARING, BENDING, FORMING

AND FINISHING TO ACTUAL SHIPMENT.

IN ADDITION OUR FACTORY BEING WELL

EQUIPED WITH ALL LATEST TECHNOLOGIES