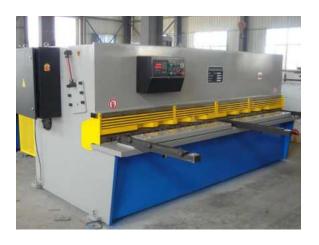

## **MANUFACTURING ABILITY**

KIGOFABZ PLANT IS EQUIPED WITH ALL LATEST TECHNOLOGIES AND SOPHISICATED MACHINES AND EQUIPMENT. FEW OF THEM ARE

H BEAM WELDING MACHINE

**CNC PLASMA CUTTING MACHINE** 

**16MM SHEARING MACHINE** 

**CNC PUNCHING MACHINE** 

SHEETFORMING MACHINE

ARC WELDING MACHINES

MIG WELDING MACHINES

**SAW WELDING MACHINE** 

H- BEAM WELDING MACHINE

CNC PLASMA CUTTING MACHINE

**16MM SHEARING MACHINE** 