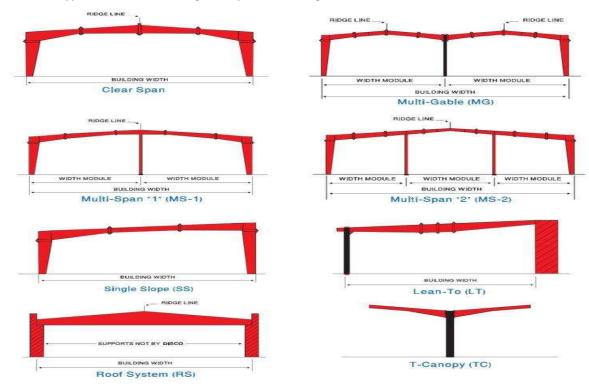

#### **PRIMARY MEMBERS**

Moment resisting frames provides lateral stability and transfers the roof and wall loads to the foundations through anchor bolts. All Built-up Numbers Conforming to A570/572 of Grade z. Different types of frames that kigofabz provides are given below